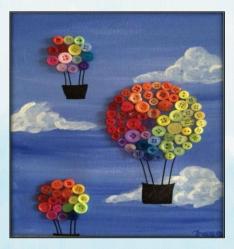

#### **Art and Craft**

• Craft – Hot Air Balloon (Button collage)

- Material required –
- A4 white sheet
- Poster colours for background
- Black sketch pen
- > Colourful Buttons for Rainbow effect (small and big can be used)