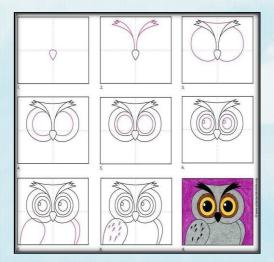

### DRAWING AND COLOURING – An Owl

• **Note -** Draw and color an owl in Drawing File.