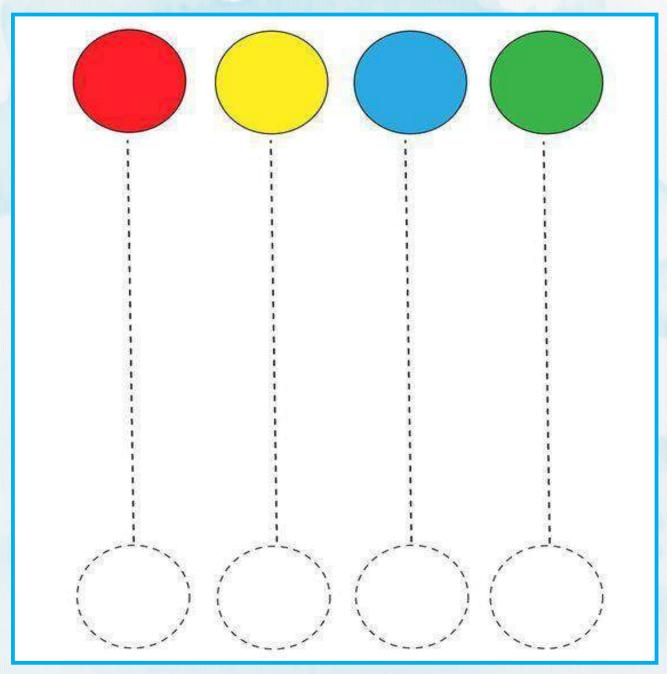

## STANDING LINE

Trace the line(from top to bottom) and colour the circles.

| Name: | Class: Pre School |
|-------|-------------------|
|       |                   |

Trace the line and colour the circles.

| Vame: | Class: Pre School                       |
|-------|-----------------------------------------|
|       | - · · · · · · · · · · · · · · · · · · · |