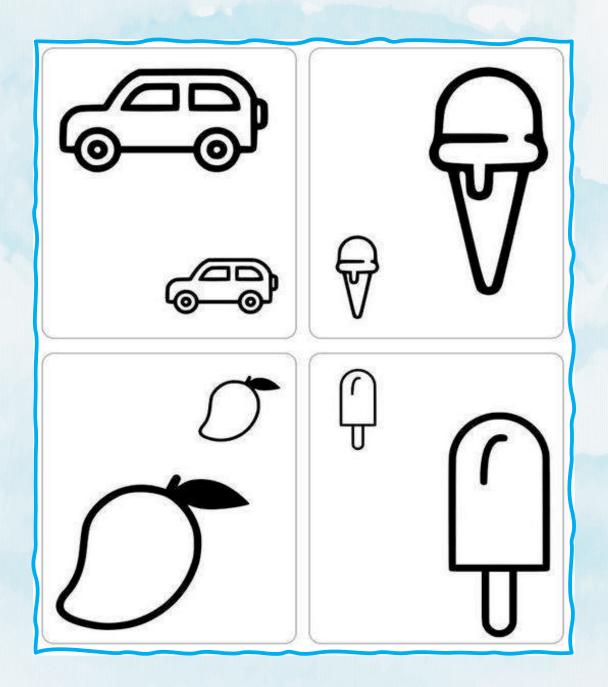

## BIG AND SMALL

Circle the object that is big in each box.

| Name: | Class: Pre School |
|-------|-------------------|
|       |                   |

### BIG AND SMALL

Colour the big object using red colour and small objects with yellow colour in each box.

Name: