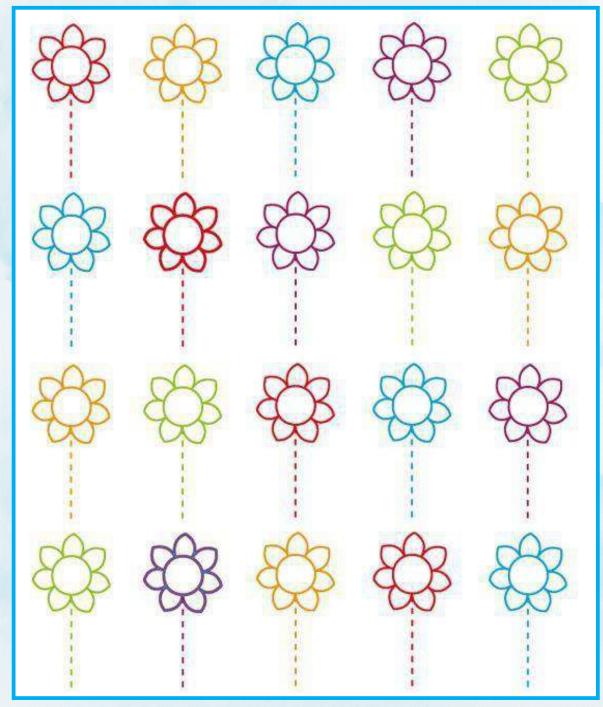

## STANDING LINE

Trace the line (from top to bottom).

| Name: | Class: Pre School |
|-------|-------------------|
|       |                   |

Look at each pattern. Complete the pattern and colour the fish accordingly.