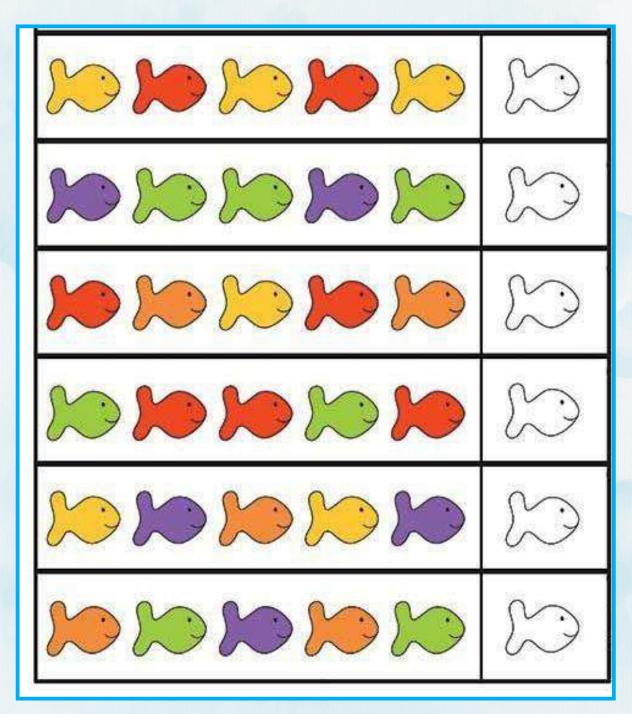

## STANDING LINE

Trace the line (from top to bottom).

| Name: | Class: Pre School |
|-------|-------------------|
|       |                   |

Look at each pattern. Complete the pattern and colour the fish accordingly.