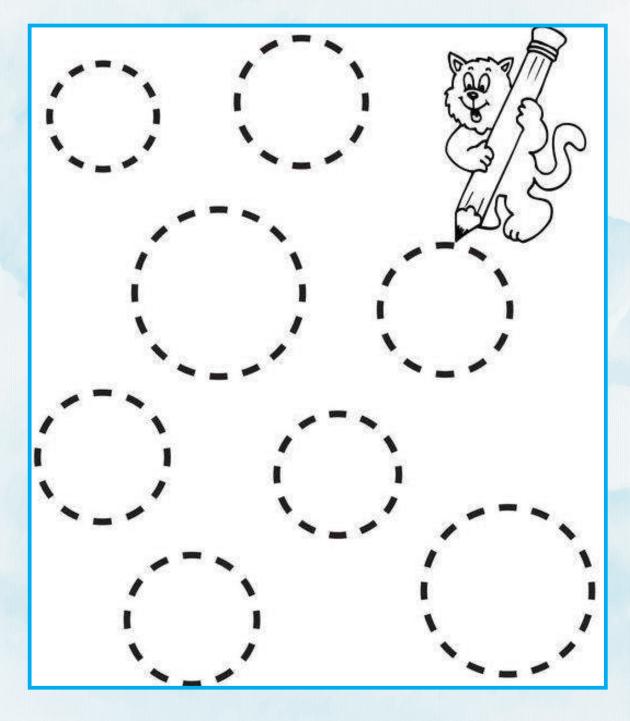

## STANDING LINE

Trace the line(from top to bottom) and colour the circles.

| Name: | Class: Pre School |
|-------|-------------------|
|       |                   |

Trace the line and colour the circles.

| Vame: | Class: Pre School                       |
|-------|-----------------------------------------|
|       | - · · · · · · · · · · · · · · · · · · · |