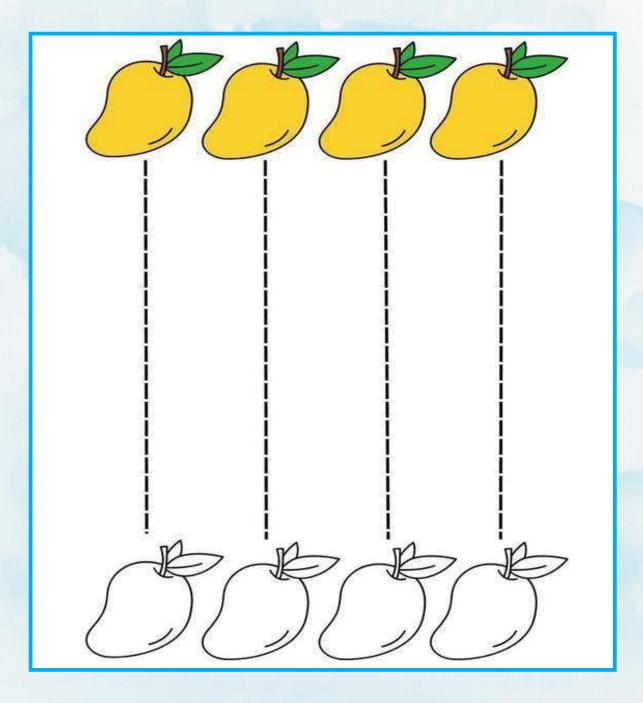

## STANDING LINE

Trace the line (from top to bottom) and colour the mangoes.

| Vame: | Class: Pre School |
|-------|-------------------|
|       |                   |