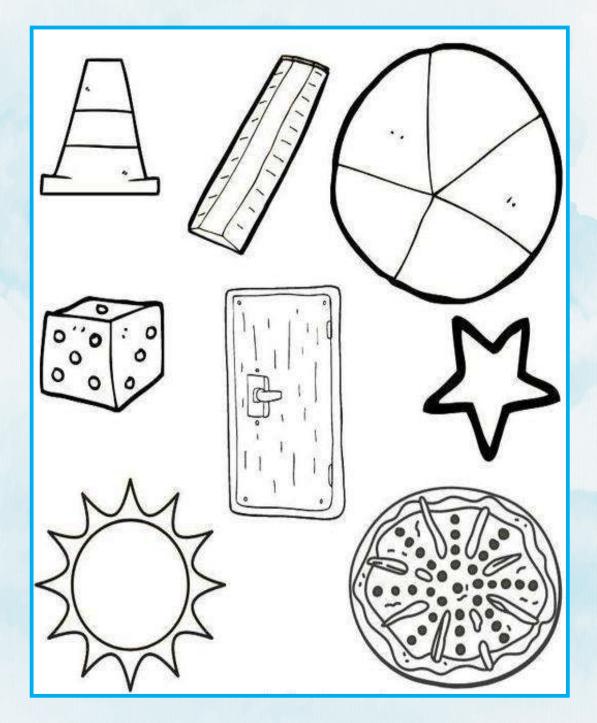

| llass: Pre School |
|-------------------|
|                   |

Colour the objects that are circular in shape.

| Name: | Class: Pre School |
|-------|-------------------|
|       |                   |