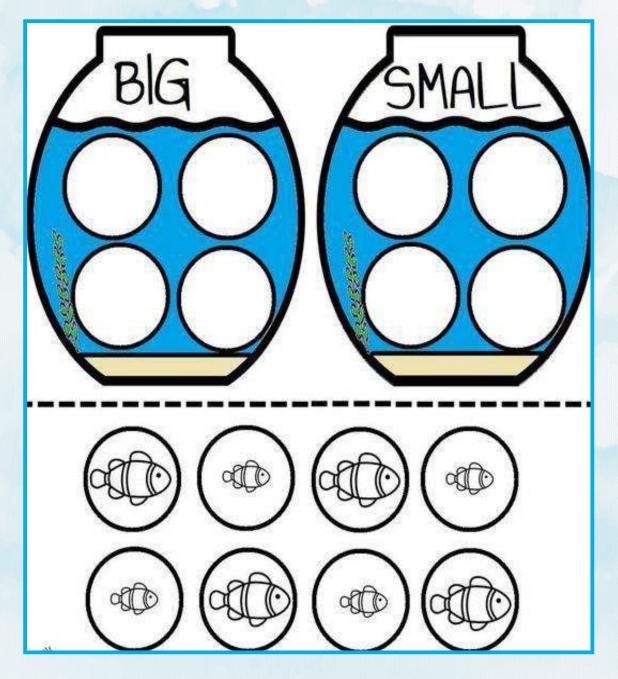

## BIG AND SMALL

Colour the fish. Cut them and paste the BIG /SMALL fish in the aquarium.