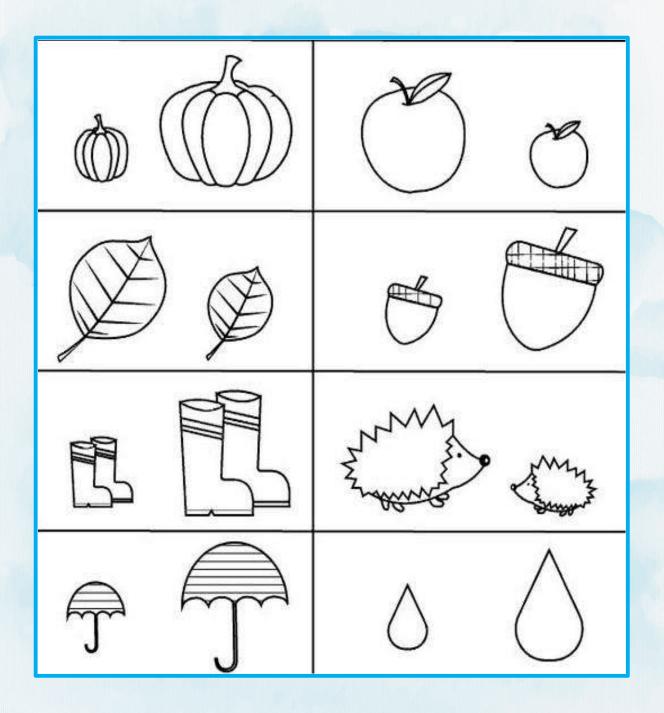

## BIG AND SMALL

Circle the object that is big in each box.

| Name: | Class: Pre School |
|-------|-------------------|
|       |                   |

### BIG AND SMALL

Colour the big object using red colour and small objects with yellow colour in each box.

Name: